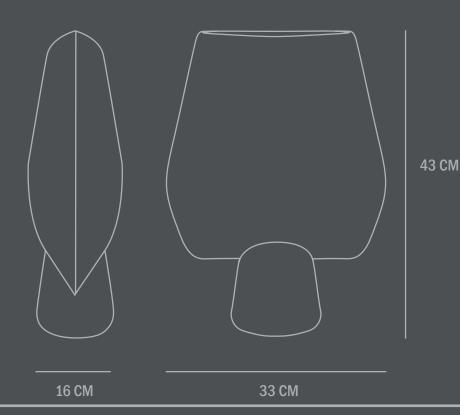

Type: Vase - Indoor

Colour: Coffee

**Material: Ceramic** 

**Care instructions:** 

Use a soft dry cloth to clean the product.

Do not use household cleaners.

Not waterproof

Dimensions: L33 / W16 / H43 CM