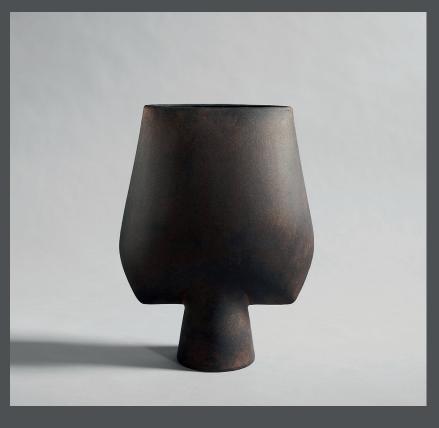

## SPHERE VASE SQUARE BIG

The Sphere collection has become synonymous with the visual language and the signature series of 101 Copenhagen.

The series is a family of unique silhouettes and textures gathering in a decorative and sculptural manner. Elegantly sculpted, each vase is finished with an intricate ornate detailing.

Inspired by ancient Chinese vases, a palette of faded earth tones is characteristic of the Sphere collection which was developed in close collaboration with highly skilled ceramists, ensuring the precise contrast between the smooth shapes and sharp edges.

As it is a hand glazed natural product, the colours may vary slightly and while it is not 100% water-proof, a bag for fresh flowers is included.

Designed by Kristian Sofus Hansen & Tommy Hyldahl.

**Product no: 111183** 

Type: Vase - Indoor

Colour: Coffee

**Material: Ceramic** 

**Care instructions:** 

Use a soft dry cloth to clean the product.

Do not use household cleaners.

Not waterproof

Dimensions: L33 / W16 / H43 CM